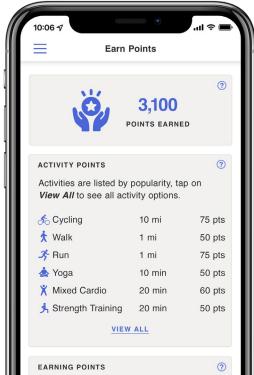

### Earn points through various activities.

**PRO TIP:** Start a friendly competition within your team to see who can gather the most points in a month. See if you can get 10 friends and family to join the movement. For information, contact:

Maximize earning points, by

200 points per day.

FAQ

mixing and matching activities. Remember, you can earn up to