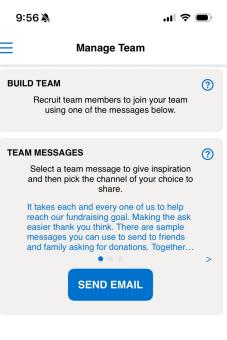

Team captains can manage their team fundraising on the GO!

**Pro Tip:** As the Team Captain send 5 emails every time you open the app. Encourage team members to share their page through all social channels– it's all one click away!