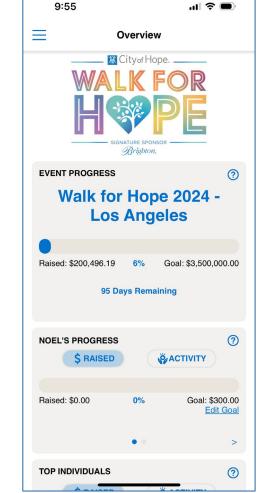

### Menu Options

| To find Walk app<br>tools click here |                          | For par<br>will see<br>menu c |               |
|--------------------------------------|--------------------------|-------------------------------|---------------|
| 9:55                                 | u  ≎ (                   | •                             | 8:44          |
| _                                    | erview                   |                               | ≡             |
| WAL                                  | tyof Hope                |                               |               |
| H                                    | PE                       |                               | 💬 Fundraise   |
|                                      | ure sponsor<br>Brighton, | _                             | \$ Donations  |
| EVENT PROGRESS                       | Hope 2024 -              | ?                             | A Manage Pa   |
|                                      | Angeles                  |                               | 🚸 Track Activ |
| Raised: \$200,496.19                 | 6% Goal: \$3,500,000     | 0.00                          | Switch Eve    |
|                                      | s Remaining              | 0.00                          | Need Help     |
|                                      |                          |                               | C Logout      |
| NOEL'S PROGRESS                      | ΑCTIVITY                 | 0                             |               |
| Raised: \$0.00                       | 0% Goal: \$300<br>Edit ( |                               |               |
|                                      | • •                      | >                             |               |
|                                      | . AOTUUTU                | 0                             |               |

rticipants, you the following options: .nl 🗢 💶 Overview lone ? ope 2024 ngeles Goal: \$3,500,000.00 ? ACTIVITY Goal: \$300.00 Edit Goal > ? Team captains have a "Manage Team" and "Recruit" option:

| 9   | :40            | .∎  5G <b>■</b> )             |  |  |
|-----|----------------|-------------------------------|--|--|
| Ξ   | Ove            | Overview                      |  |  |
|     | Overview       | of Hope<br><b>FOR</b>         |  |  |
| 900 | Fundraise      | PE                            |  |  |
| \$  | Donations      | sponsor ————<br>zhton,        |  |  |
| 2   | Manage Page    | ⑦<br>ope 2024 -               |  |  |
| i   | Manage Team    | ngeles                        |  |  |
| *20 | Recruit        | % Goal: \$3,500,000.00        |  |  |
| ~   | Track Activity | temaining                     |  |  |
| €,  | Switch Events  |                               |  |  |
| ?   | Need Help?     |                               |  |  |
| C   | Logout         | % Goal: \$300.00<br>Edit Goal |  |  |
|     |                | • >                           |  |  |
|     |                |                               |  |  |