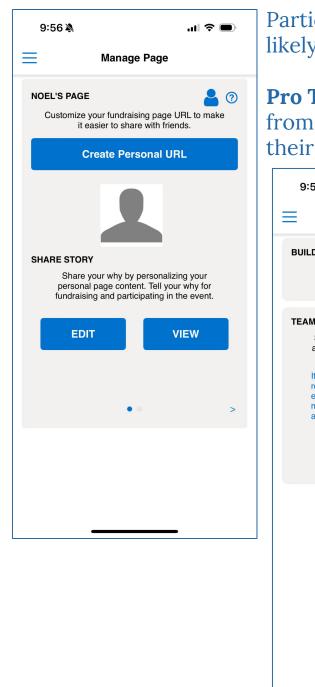

### MANAGE YOUR PAGE AND TEAM

Participants with personalized fundraising pages are more likely to become a top fundraiser and meet/exceed goals.

**Pro Tip:** Share "why do you Walk", add an image directly from your camera roll and show your friends the impact their support has on you.