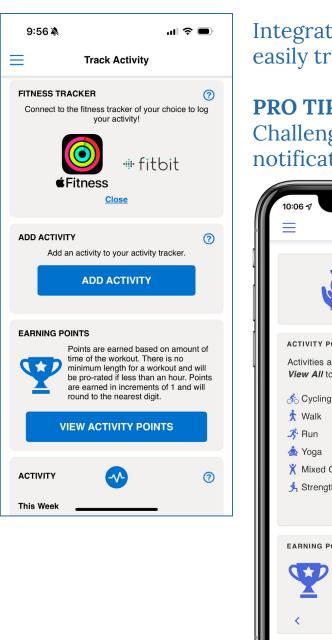

### Track Activity

Integrate Apple Health, Google Fit and Fitbit to easily track all activity.

**PRO TIP:** Be on the lookout for upcoming App Challenges and earn prizes – be sure to have all notifications turned on.

Maximize earning points, by

200 points per day.

FAQ

mixing and matching activities. Remember, you can earn up to