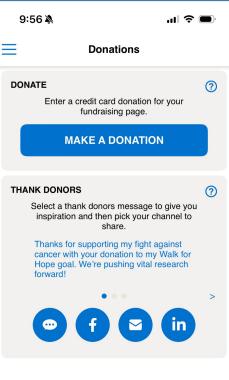

### FUNDRAISING: JUST <u>ONE</u> CLICK AWAY!

|            |                                                                                        |                         | _                                                     |
|------------|----------------------------------------------------------------------------------------|-------------------------|-------------------------------------------------------|
| 9:55 🔌     |                                                                                        | "" \$ "                 | Extend yo                                             |
| $\equiv$   | Fundraise                                                                              |                         | Email SMS                                             |
|            | QR CODE<br>ndraising easy by senc<br>2R code to your fundra<br>to friends and family.  |                         | away<br>PRO TIP:<br>and family<br>9:56 &              |
|            |                                                                                        |                         | DONATE                                                |
| inspiratio | iundraising message to<br>n and then pick your cl<br>share.<br>g money for City of Hop | nannel to<br>be to help | Enter a c                                             |
| support vi | er for all. Will you donat<br>tal research and help n<br>or Hope goal?                 |                         | THANK DONORS<br>Select a thar<br>inspiration a        |
|            | f                                                                                      | in                      | Thanks for s<br>cancer with<br>Hope goal.<br>forward! |
|            |                                                                                        |                         |                                                       |
|            |                                                                                        |                         |                                                       |
|            |                                                                                        |                         |                                                       |

Extend your fundraising reach with QR code, Facebook, Email SMS and/or LinkedIn. Everything is one click away

### **PRO TIP:** Post on Facebook and send a text to 10 friends and family.

Don't forget to always thank your donors, you can use these tools to send a thank you note through text or email and publicly thank your donors on Facebook and LinkedIn!